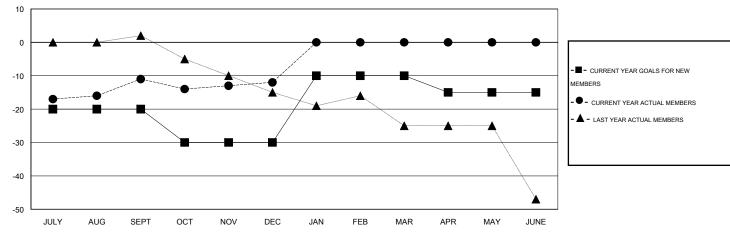

#### GOALS AND ACTUAL MEMBERS CUMULATIVE

| DROPPED CLUBS: 0  DROPPED MEMBERS |        | 11 CLUBS OF 42 ADDED 1 OR MORE NEW MEMBERS | GENDER DISTRIBUT<br>MALE<br>FEMALE | 1 <u>0N</u><br>686 (77.87%)<br>195 (22.13%) |          |
|-----------------------------------|--------|--------------------------------------------|------------------------------------|---------------------------------------------|----------|
| DECEASED CLUB CANCELLED           | 2<br>0 | CLICK HERE FOR HEALTH ASSESSMENT DATA      | FAMILY UNIT MEMBERS                |                                             | 22<br>11 |
| OTHER                             | 33     |                                            | HEAD OF HOUSEHOLD                  |                                             |          |
| OTHER TOTAL                       | 33     |                                            | NON-HEAD OF HOUSEHOLD              |                                             | 1        |